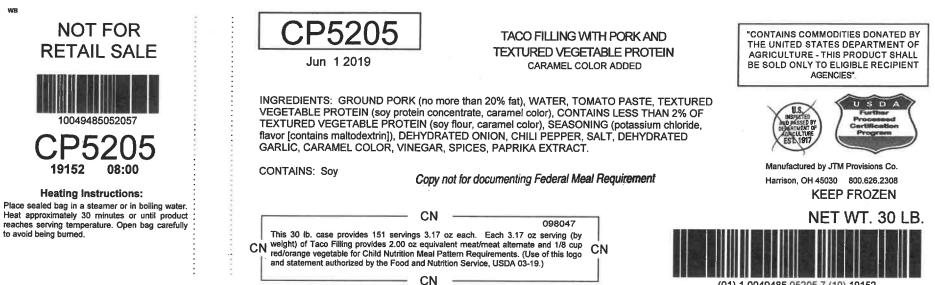

# CP5205 Signature Pork Taco Filling

# TACO FILLING WITH PORK AND TEXTURED VEGETABLE PROTEIN

CARAMEL COLOR ADDED

| JTM Item Numbers:                       | CP5205             |                 |                                                                                                                                                                                                                                                                                                                                                                                                     |  |
|-----------------------------------------|--------------------|-----------------|-----------------------------------------------------------------------------------------------------------------------------------------------------------------------------------------------------------------------------------------------------------------------------------------------------------------------------------------------------------------------------------------------------|--|
| Nutritional Information:                | CN Serving<br>Size | 100g<br>Serving | Ingredients:                                                                                                                                                                                                                                                                                                                                                                                        |  |
| Serving Size (oz.)                      | 3.17               | 3.53            | GROUND PORK (no more than 20% fat), WATER, TOMATO PASTE, TEXTURED VEGETABLE PROTEIN<br>(soy protein concentrate, caramel color), CONTAINS LESS THAN 2% OF TEXTURED VEGETABLE<br>PROTEIN (soy flour, caramel color), SEASONING (potassium chloride, flavor [contains maltodextrin]),<br>DEHYDRATED ONION, CHILI PEPPER, SALT, DEHYDRATED GARLIC, CARAMEL COLOR, VINEGAR,<br>SPICES, PAPRIKA EXTRACT. |  |
| Serving Size (g)                        | 89.87              | 100             |                                                                                                                                                                                                                                                                                                                                                                                                     |  |
| Servings Per Case                       | 151.00             |                 |                                                                                                                                                                                                                                                                                                                                                                                                     |  |
| Calories (kcal)                         | 119.78             | 133.28          |                                                                                                                                                                                                                                                                                                                                                                                                     |  |
| Protein (g)                             | 13.53              | 15.06           |                                                                                                                                                                                                                                                                                                                                                                                                     |  |
| Carbohydrates (g)                       | 5.61               | 6.24            |                                                                                                                                                                                                                                                                                                                                                                                                     |  |
| Dietary Fiber (g)                       | 2.10               | 2.34            |                                                                                                                                                                                                                                                                                                                                                                                                     |  |
| Total Sugar (g)                         | 1.90               | 2.11            |                                                                                                                                                                                                                                                                                                                                                                                                     |  |
| Added Sugar (g)                         | 0.01               | 0.01            |                                                                                                                                                                                                                                                                                                                                                                                                     |  |
| Fat (g)                                 | 5.11               | 5.69            |                                                                                                                                                                                                                                                                                                                                                                                                     |  |
| Saturated Fat (g)                       | 1.78               | 1.98            |                                                                                                                                                                                                                                                                                                                                                                                                     |  |
| Trans Fatty Acid (g)                    | 0.1                | 0.1             |                                                                                                                                                                                                                                                                                                                                                                                                     |  |
| * contains 0 grams artificial trans fat |                    |                 |                                                                                                                                                                                                                                                                                                                                                                                                     |  |
| Cholesterol (mg)                        | 33.39              | 37.15           | CN Statement: CN ID Number: 098047                                                                                                                                                                                                                                                                                                                                                                  |  |
| Vitamin D (mcg)                         | 0.21               | 0.23            | This 30 lb. case provides 151 servings 3.17 oz each. Each 3.17 oz serving (by weight) of Taco<br>Filling provides 2.00 oz equivalent meat/meat alternate and 1/8 cup red/orange vegetable for<br>Child Nutrition Meal Pattern Requirements. (Use of this logo and statement authorized by the<br>Food and Nutrition Service, USDA 03-19.)                                                           |  |
| Calcium (mg)                            | 47.55              | 52.91           |                                                                                                                                                                                                                                                                                                                                                                                                     |  |
| Iron (mg)                               | 1.41               | 1.57            |                                                                                                                                                                                                                                                                                                                                                                                                     |  |
| Potassium (mg)                          | 884.09             | 983.74          |                                                                                                                                                                                                                                                                                                                                                                                                     |  |
| Sodium (mg)                             | 297.30             | 330.81          |                                                                                                                                                                                                                                                                                                                                                                                                     |  |

#### **Product Specifications:**

| UPC (GTIN)          | 10049485052057 |
|---------------------|----------------|
| Case Pack           | 30# 6 Bags     |
| Net Weight          | 30.00 lbs      |
| Gross Weight        | 31.30 lbs      |
| Case Length         | 15.44 in       |
| Case Width          | 11.81 in       |
| Case Height         | 6.88 in        |
| Case Cube           | 0.73 ft        |
| TixHi               | 10x7           |
| Shelf Life (frozen) | 730 days       |
| Allergens:          |                |

#### Preparation:

**KEEP FROZEN** Place sealed bag in a steamer or in boiling water. Heat Approximately 45 minutes or until product reaches serving temperature. CAUTION: Open bag carefully to avoid being burned.

# Statement:

Products Containing USDA non-substitutable commodities bear the following statement: "Contains commodities donated by the United States Department of Agriculture. This product shall be sold only to eligible recipient agencies."

# Soy

\*\*This Product is Gluten-Free

LET'S CREATE GREAT DISHES TOGETHER.

(01) 1 0049485 05205 7 (10) 19152