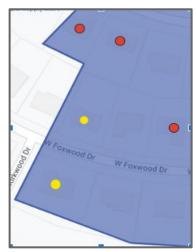

| 6.89       |
| 2022-2023 Mill Rate <b>WITH</b><br>Detachment of all New<br>Berlin property (Snowball<br>effect) | 7.21                        | 6.59       |



Whether the proposed reorganization will make any part of a school district's territory noncontiguous.

contiguous

adjective

con·tig·u·ous kən-'ti-gyə-wəs -gyü-əs1

: being in actual contact : touching along a boundary or at a point

#### noncontiguous

#### adjective

non·con·tig·u·ous ˌnän-kən-ˈti-gyə-wəs -gyü-əs *especially* : not adjoining along a boundary or consisting of parts that adjoin

Merriam Webster (HERE)



Map of Petitioners



Link to Interactive Map



#### Contiguous vs. Non Contiguous

Example 1

3251 Highpointe Dr (Yellow Dot)



Example 2

13160 W Foxwood Dr (Yellow Dot)

13185 W Foxwood Dr (Yellow Dot)



Example 3

3470 S Sandalwood Dr (Yellow Dot)



New Berlin Area within the WAWM School District

East: 124th Street

North: Greenfield Ave

South and west boundaries go beyond map shown.

<u>Key for Map</u>: Green = Nathan Hale Boundary Red = Central Boundary Purple Rectangle = City of New Berlin Outline





The socioeconomic level and racial composition of the pupils who reside or will reside in territory proposed to be detached from one school district and attached to an adjoining school district or in a school district proposed to be dissolved; the proportion of the pupils who reside in such territory who are children at risk, as defined under s.118.153 (1)(a); and the effect that the pupils described in this paragraph will have on the present and future socioeconomic level and racia