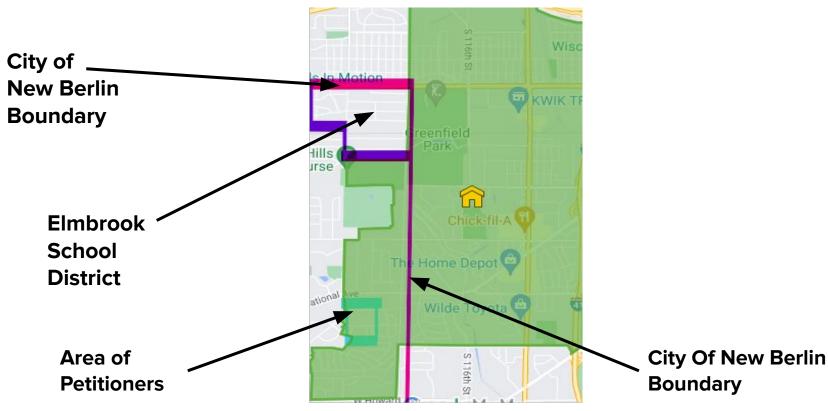

ti-gyə-wəs -gyü-əs1

: being in actual contact : touching along a boundary or at a point

#### noncontiguous

#### adjective

non·con·tig·u·ous ˌnän-kən-ˈti-gyə-wəs -gyü-əs *especially* : not adjoining along a boundary or consisting of parts that adjoin

Merriam Webster (HERE)



Map of Petitioners



Link to Interactive Map



#### Contiguous vs. Non Contiguous

Example 1

3251 Highpointe Dr (Yellow Dot)



Example 2

13160 W Foxwood Dr (Yellow Dot)

13185 W Foxwood Dr (Yellow Dot)



Example 3

3470 S Sandalwood Dr (Yellow Dot)



New Berlin Area within the WAWM School District

East: 124th Street

North: Greenfield Ave

South and west boundaries go beyond map shown.

<u>Key for Map</u>: Green = Nathan Hale Boundary Red = Central Boundary Purple Rectangle = City of New Berlin Outline





The socioeconomic level and racial composition of the pupils who reside or will reside in territory proposed to be detached from one school district and attached to an adjoining school district or in a school district proposed to be dissolved; the proportion of the pupils who reside in such territory who are children at risk, as defined under s.118.153 (1)(a); and the effect that the pupils described in this paragraph will have on the present and future socioeconomic level and racial composition of the affected school districts and on the proportion of the affected school districts' enrollments that will be children at risk.



# Economically Disadvantaged Comparison

| Category                            | Economically Disadvantaged | Percent |
|-------------------------------------|---