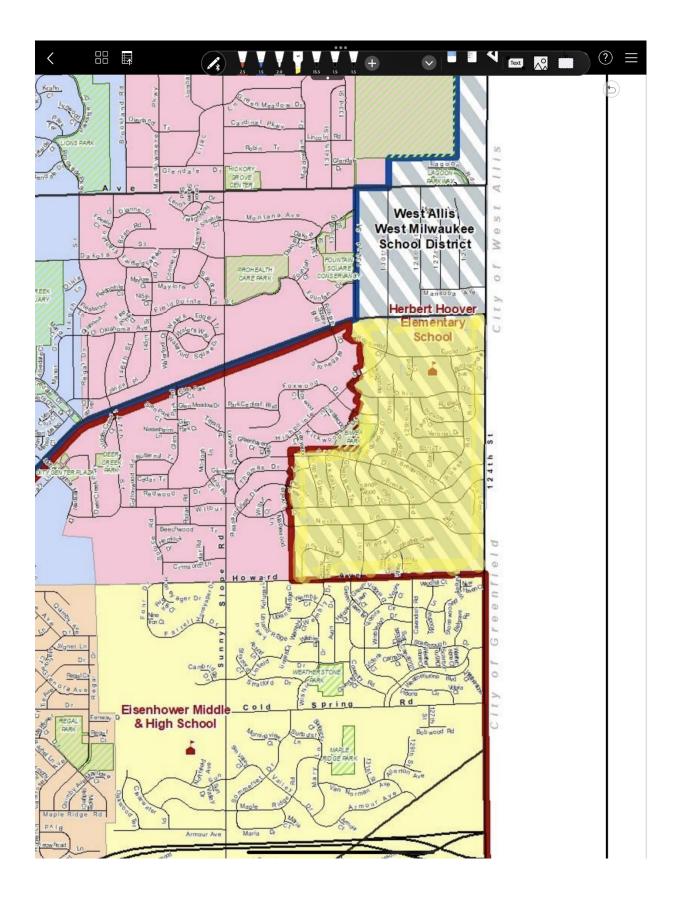

# Chronology of Events - Petition for School District Reorganization School District Boundary Appeal Board Panel- 2022-23 Wisconsin Department of Public Instruction

| File #             | 23-08                                |
|--------------------|--------------------------------------|
| Petitioner(s)      | Patricia Fortune and Campbell Czajka |
| Detaching District | West Allis-West Milwaukee            |
| Attaching District | New Berlin                           |

| 1/27/2023         | The detaching district received the petition.                          |
|-------------------|------------------------------------------------------------------------|
| 2/7/2023          | The school board of the attaching district approved the reorganization |
| 2/13/2023         | The school board of the detaching district denied the reorganization   |
| 2/14/2023         | The petitioner was notified about the right to appeal.                 |
| 3/13/2023         | An appeal request was received from the petitioner.                    |
| 5/15/2023         | Date of Appeal Hearing                                                 |
| 9:00 AM           | Time of Hearing                                                        |
| Virtual via Teams | Location of Hearing                                                    |
|                   | Hosted in Madison, Wisconsin                                           |
| 21                | Number of Students on the Property                                     |