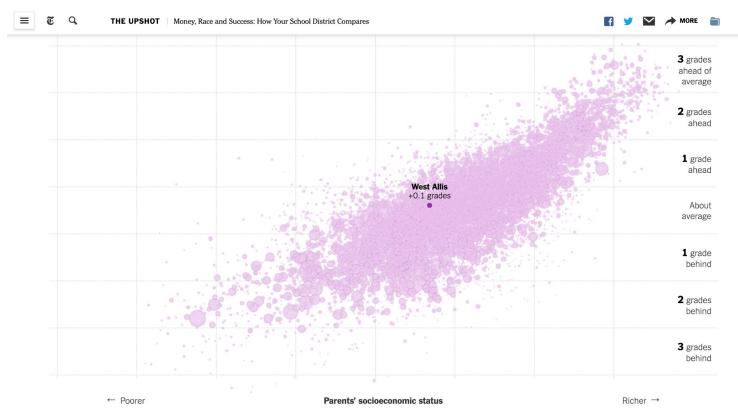

chools are likely to be. More-affluent parents can also use their resources to ensure that their Two percent of U.S. children have a parent in federal or state prison. children have access to a full range of extracurricular activities at school and in the community." (HERE)



| Percent Economically<br>Disadvantaged | West Allis - West Milwaukee | School District of New Berlin |
|---------------------------------------|-----------------------------|-------------------------------|
| 2021-2022                             | 63.2%                       | 13.7%                         |
| 2015-2016                             | 59.3%                       | 13.4%                         |

New York Times - Money , Race, and Success: How your School District Compares (April 29, 2016) (HERE)







#### Math Forward Exam Comparison 2021-2022

#### 3rd - 5th Grade

| School                                      | % Below Basic | % Basic | % Proficient / Advanced |
|---------------------------------------------|---------------|---------|-------------------------|
| Hoover                                      | 39.9%         | 34.7%   | 24.8%                   |
| New Berlin Students at<br>Hoover            | 23.3%         | 43.3%   | 33.3%                   |
| Orchard Lane, New Berlin<br>School District | 7.7%          | 34.4%   | 56.9%                   |



#### Math Forward Exam Comparison 2021-2022

#### 6th - 8th Grade

| School                                                        | % Below Basic | % Basic | % Proficient / Advanced |
|----------------------------------------