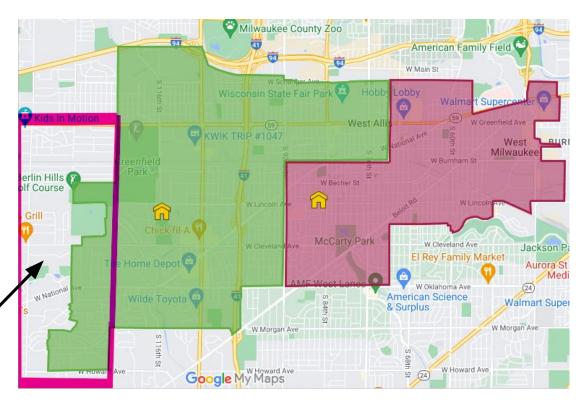

-'ti-gyə-wəs -gyü-əs1

: being in actual contact : touching along a boundary or at a point

#### noncontiguous

#### adjective

non·con·tig·u·ous ˌnän-kən-ˈti-gyə-wəs -gyü-əs *especially* : not adjoining along a boundary or consisting of parts that adjoin

Merriam Webster (HERE)



Map of Petitioners



Link to Interactive Map



#### Contiguous vs. Non Contiguous

Example 1

3251 Highpointe Dr (Yellow Dot)



Example 2

13160 W Foxwood Dr (Yellow Dot)

13185 W Foxwood Dr (Yellow Dot)



Example 3

3470 S Sandalwood Dr (Yellow Dot)



New Berlin Area within the WAWM School District

East: 124th Street

North: Greenfield Ave

South and west boundaries go beyond map shown.

<u>Key for Map</u>: Green = Nathan Hale Boundary Red = Central Boundary Purple Rectangle = City of New Berlin Outline





The socioeconomic level and racial composition of the pupils who reside or will reside in territory proposed to be detached from one school district and attached to an adjoining school district or in a school district proposed to be dissolved; the proportion of the pupils who reside in such territory who are children at risk, as defined under s.118.153 (1)(a); and the effect that the pupils described in this paragraph will have on the present and future socioeconomic level and racial composition of the affected school districts and on the proportion of the affected school districts' enrollments that will be children at risk.



# Economically Disadvantaged Comparison

| Category                            | Economically Disadvantaged | Percent |
|-------------------------------------|-