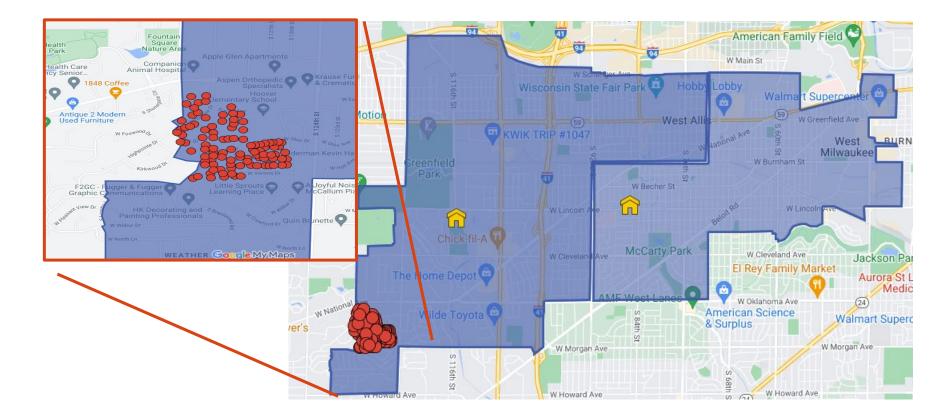

# Chronology of Events - Petition for School District Reorganization School District Boundary Appeal Board Panel- 2022-23 Wisconsin Department of Public Instruction

| File #             | 23-08                                |
|--------------------|--------------------------------------|
| Petitioner(s)      | Patricia Fortune and Campbell Czajka |
| Detaching District | West Allis-West Milwaukee            |
| Attaching District | New Berlin                           |

| 1/27/2023         | The detaching district received the petition.                          |
|-------------------|------------------------------------------------------------------------|
| 2/7/2023          | The school board of the attaching district approved the reorganization |
| 2/13/2023         | The school board of the detaching district denied the reorganization   |
| 2/14/2023         | The petitioner was notified about the right to appeal.                 |
| 3/13/2023         | An appeal request was received from the petitioner.                    |
| 5/15/2023         | Date of Appeal Hearing                                                 |
| 9:00 AM           | Time of Hearing                                                        |
| Virtual via Teams | Location of Hearing                                                    |
|                   | Hosted in Madison, Wisconsin                                           |
| 21                | Number of Students on the Property                                     |