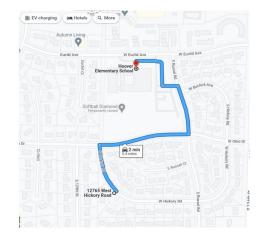

# Chronology of Events - Petition for School District Reorganization School District Boundary Appeal Board Panel- 2022-23 Wisconsin Department of Public Instruction

| File #             | 23-08                                |
|--------------------|--------------------------------------|
| Petitioner(s)      | Patricia Fortune and Campbell Czajka |
| Detaching District | West Allis-West Milwaukee            |
| Attaching District | New Berlin                           |

| 1/27/2023         | The detaching district received the petition.                          |
|-------------------|------------------------------------------------------------------------|
| 2/7/2023          | The school board of the attaching district approved the reorganization |
| 2/13/2023         | The school board of the detaching district denied the reorganization   |
| 2/14/2023         | The petitioner was notified about the right to appeal.                 |
| 3/13/2023         | An appeal request was received from the petitioner.                    |
| 5/15/2023         | Date of Appeal Hearing                                                 |
| 9:00 AM           | Time of Hearing                                                        |
| Virtual via Teams | Location of Hearing                                                    |
|                   | Hosted in Madison, Wisconsin                                           |
| 21                | Number of Students on the Property                                     |