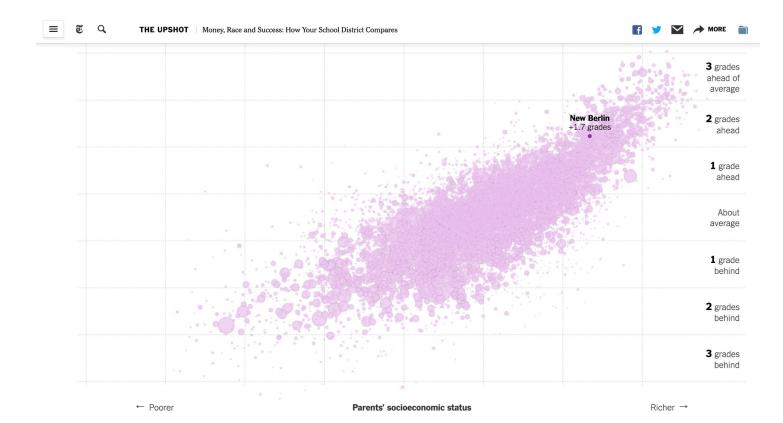

(5) Whether the proposed reorganization will make any part of a school district's territory noncontiguous.

(6) The socioeconomic level and racial composition of the pupils who reside or will reside in territory proposed to be detached from one school district and attached to an adjoining school district, in territory proposed to be included in a new school district under s. 117.105 or in school districts proposed to be consolidated or in a school district proposed to be dissolved; the proportion of the pupils who reside in such territory who are children at risk, as defined under s. 118.153 (1) (a); and the effect that the pupils described in this paragraph will have on the present and future socioeconomic level and racial composition of the affected school districts and on the proportion of the affected school districts are school districts.

(5) Whether the proposed reorganization will make any part of a school district's territory noncontiguous.

(6) The socioeconomic level and racial composition of the pupils who reside or will reside in territory proposed to be detached from one school district and attached to an adjoining school district, in territory proposed to be included in a new school district under s. 117.105 or in school districts proposed to be consolidated or in a school district proposed to be dissolved; the proportion of the pupils who reside in such territory who are children at risk, as defined under s. 118.153(1)(a); and the effect that the pupils described in this paragraph will have on the present and future socioeconomic level and racial composition of the affected school districts and on the proportion of the affected school districts' enrollments that will be children at risk.