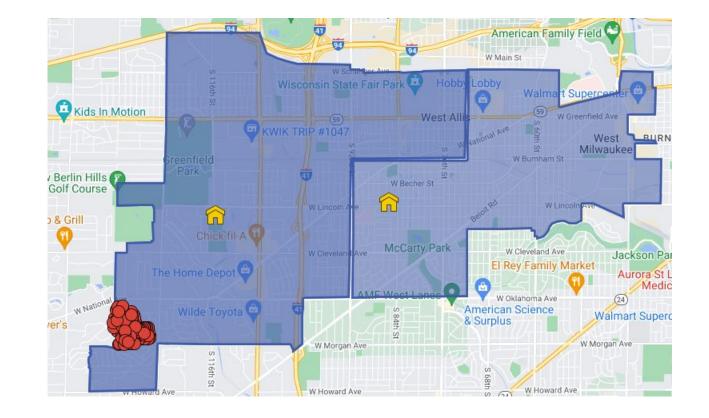

# Chronology of Events - Petition for School District Reorganization School District Boundary Appeal Board Panel- 2022-23 Wisconsin Department of Public Instruction

| File #             | 23-08                                |
|--------------------|--------------------------------------|
| Petitioner(s)      | Patricia Fortune and Campbell Czajka |
| Detaching District | West Allis-West Milwaukee            |
| Attaching District | New Berlin                           |

| 1/27/2023         | The detaching district received the petition.                          |
|-------------------|------------------------------------------------------------------------|
| 2/7/2023          | The school board of the attaching district approved the reorganization |
| 2/13/2023         | The school board of the detaching district denied the reorganization   |
| 2/14/2023         | The petitioner was notified about the right to appeal.                 |
| 3/13/2023         | An appeal request was received from the petitioner.                    |
| 5/15/2023         | Date of Appeal Hearing                                                 |
| 9:00 AM           | Time of Hearing                                                        |
| Virtual via Teams | Location of Hearing                                                    |
|                   | Hosted in Madison, Wisconsin                                           |
| 21                | Number of Students on the Property                                     |