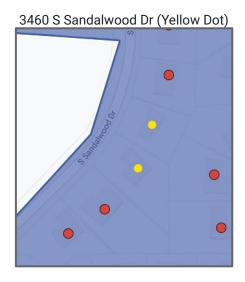

/b><br>Detachment of all New<br>Berlin property (Snowball<br>effect) | 7.21                        | 6.59       |



Whether the proposed reorganization will make any part of a school district's territory noncontiguous.

contiguous

adjective

con·tig·u·ous kən-'ti-gyə-wəs -gyü-əs1

: being in actual contact : touching along a boundary or at a point

#### noncontiguous

#### adjective

non·con·tig·u·ous ˌnän-kən-ˈti-gyə-wəs -gyü-əs *especially* : not adjoining along a boundary or consisting of parts that adjoin

Merriam Webster (HERE)



Map of Petitioners



Link to Interactive Map



#### Contiguous vs. Non Contiguous

Example 1

3251 Highpointe Dr (Yellow Dot)



Example 2

13160 W Foxwood Dr (Yellow Dot)

13185 W Foxwood Dr (Yellow Dot)



Example 3

3470 S Sandalwood Dr (Yellow Dot)



New Berlin Area within the WAWM School District

East: 124th Street

North: Greenfield Ave

South and west boundaries go beyond map shown.

<u>Key for Map</u>: Green = Nathan Hale Boundary Red = Central Boundary Purple Rectangle = City of New Berlin Outline





The socioeconomic level and racial composition of the pupils who reside or will reside in territory proposed to be detached from one school district and attached to an adjoining school district or in a school district proposed to be dissolved; the proportion of the pupils who reside in such territory who are children at risk, as defined under s.118.153 (1)(a); and the effect that the pupils described in this paragraph will have on the present and future socioeconomic level and racial composition of the affected school districts a