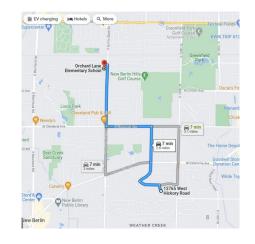

# Chronology of Events - Petition for School District Reorganization School District Boundary Appeal Board Panel- 2022-23 Wisconsin Department of Public Instruction

| File #             | 23-08                                |
|--------------------|--------------------------------------|
| Petitioner(s)      | Patricia Fortune and Campbell Czajka |
| Detaching District | West Allis-West Milwaukee            |
| Attaching District | New Berlin                           |

| 1/27/2023         | The detaching district received the petition.                          |
|-------------------|------------------------------------------------------------------------|
| 2/7/2023          | The school board of the attaching district approved the reorganization |
| 2/13/2023         | The school board of the detaching district denied the reorganization   |
| 2/14/2023         | The petitioner was notified about the right to appeal.                 |
| 3/13/2023         | An appeal request was received from the petitioner.                    |
| 5/15/2023         | Date of Appeal Hearing                                                 |
| 9:00 AM           | Time of Hearing                                                        |
| Virtual via Teams | Location of Hearing                                                    |
|                   | Hosted in Madison, Wisconsin                                           |
| 21                | Number of Students on the Property                                     |