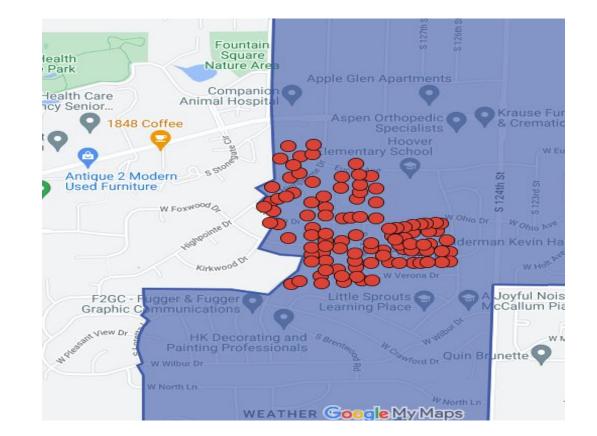

# Chronology of Events - Petition for School District Reorganization School District Boundary Appeal Board Panel- 2022-23 Wisconsin Department of Public Instruction

| File #             | 23-08                                |
|--------------------|--------------------------------------|
| Petitioner(s)      | Patricia Fortune and Campbell Czajka |
| Detaching District | West Allis-West Milwaukee            |
| Attaching District | New Berlin                           |

| 1/27/2023         | The detaching district received the petition.                          |
|-------------------|------------------------------------------------------------------------|
| 2/7/2023          | The school board of the attaching district approved the reorganization |
| 2/13/2023         | The school board of the detaching district denied the reorganization   |
| 2/14/2023         | The petitioner was notified about the right to appeal.                 |
| 3/13/2023         | An appeal request was received from the petitioner.                    |
| 5/15/2023         | Date of Appeal Hearing                                                 |
| 9:00 AM           | Time of Hearing                                                        |
| Virtual via Teams | Location of Hearing                                                    |
|                   | Hosted in Madison, Wisconsin                                           |
| 21                | Number of Students on the Property                                     |