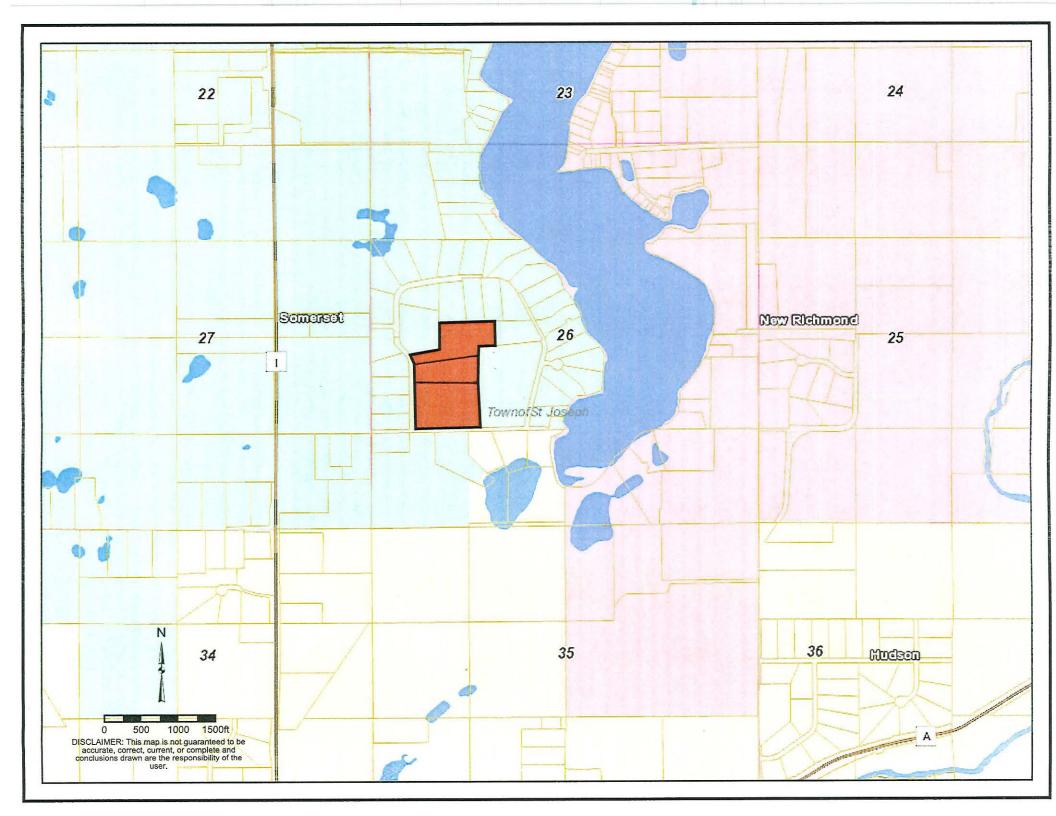

#### SCHOOL DISTRICT BOUNDARY APPEAL BOARD

| File No:      | 2019-25                           |
|---------------|-----------------------------------|
| From:         | Somerset School District          |
| То:           | Hudson School District            |
| Appellant(s): | Alice and Peter Jones             |
| Address:      | 1382 Awatukee Trail<br>Hudson, WI |

#### **PETITION TO ALTER SCHOOL DISTRICT BOUNDARIES**

19-25

Detachment and Attachment of Small Territory - see section 117.12, Wisconsin Statutes

The petitioner should complete Section 1, take the form to the municipal clerk to complete Section 2, and then submit the petition to the school district where the property is located. See <a href="http://sms.dpi.wi.gov/sms\_rgsmallo">http://sms.dpi.wi.gov/sms\_rgsmallo</a> on the Internet for more information. The petition must be submitted to the school district **BEFORE FEBRUARY 1**.

| SECTION 1 – TO B                                                                                                             | E COMPLETED BY THE PERSON SU<br>(please print or type)                                                             | BMITTIN         | G THE P                                                                                                         | ETITION                  | ٨                                  |  |
|------------------------------------------------------------------------------------------------------------------------------|--------------------------------------------------------------------------------------------------------------------|-----------------|-----------------------------------------------------------------------------------------------------------------|--------------------------|------------------------------------|--|
| Petitioner Name(s)<br>Alice and Peter Jones                                                                                  | (prouse print or sype)                                                                                             |                 | (                                                                                                               | CEIVE                    | D JAN 2 4 2019                     |  |
| Address (street, city, zip)<br>1382 Awatukee Trail, Hudson WI 54016                                                          | ×                                                                                                                  |                 | E\$N                                                                                                            | U<br>                    | 2 4 2019                           |  |
| Phone Number<br>612-801-1664                                                                                                 | E-mail peteorpeter@gmail.com                                                                                       | ¢               |                                                                                                                 |                          |                                    |  |
| Legal Description of Territory Proposed for                                                                                  | Detachment INCLUDING PARCEL NUMBERS:                                                                               |                 |                                                                                                                 | 1                        |                                    |  |
|                                                                                                                              | OT 2 POWER'S ADDITION (28.31 AC) BEING C<br>ION (28.31 AC) BEING CSM 23-5531 OUTLOT<br>CSM 23-5531 LOT 2 (6.31 AC) |                 |                                                                                                                 |                          |                                    |  |
|                                                                                                                              | 2<br>7<br>7                                                                                                        |                 | F                                                                                                               | REC'I<br>EB 1 9 2        |                                    |  |
|                                                                                                                              | more space is needed to describe the property, attach ad                                                           | ditional pages  |                                                                                                                 | I DPI - S                | SMS                                |  |
| I/we, the undersigned, representing 50<br>file this petition to detach the above de<br>and to attach it <b>TO</b> the Hudson |                                                                                                                    | ng or residin   | _                                                                                                               |                          | ibed territory,<br>School District |  |
|                                                                                                                              |                                                                                                                    |                 |                                                                                                                 |                          |                                    |  |
|                                                                                                                              | itures if there are multiple petitioners)                                                                          | DATE            | (For each signature check one) DATE Property Elector Both Owner and                                             |                          |                                    |  |
| MO                                                                                                                           | NATURE(S)                                                                                                          |                 | Owner                                                                                                           | LIECCO                   | Elector                            |  |
| 1. The                                                                                                                       |                                                                                                                    | 1/20/19         |                                                                                                                 |                          | X                                  |  |
| 2. an Hogons                                                                                                                 |                                                                                                                    | 1/21/19         |                                                                                                                 |                          | ×                                  |  |
| SECTION 2 – TO BE COMPLET                                                                                                    | TED BY THE CLERK OF THE MUNIC<br>IS LOCATED - (please print or ty                                                  |                 | IN WHIC                                                                                                         | CH THE '                 | TERRITORY                          |  |
|                                                                                                                              | ed for detachment is sufficient to identify its location                                                           | on and value.   | YES                                                                                                             | >                        | NO 2-14-19                         |  |
| (If no, return the form to the petitioner.)<br>School District where territory is located                                    | C-MAKEAL                                                                                                           | Malua of F      | Property 3                                                                                                      | onerises                 | Arrels                             |  |
| Municipality where territory is located                                                                                      | Somerset<br>St. Joseph                                                                                             |                 | e was Deter                                                                                                     |                          | 2018                               |  |
| County where territory is located                                                                                            | St. Croix                                                                                                          | Assessme        |                                                                                                                 | 0043                     |                                    |  |
| I, the undersigned, certify that the prop<br>information entered above in Section 2                                          | erty description in Section 1 is sufficient to det                                                                 | termine its lo  |                                                                                                                 |                          |                                    |  |
| SIGNATURE OF MUNICIPAL CLERK                                                                                                 | 920                                                                                                                |                 |                                                                                                                 | Date:                    | 01-24-19                           |  |
|                                                                                                                              | DIE Stewart                                                                                                        | 10              |                                                                                                                 |                          |                                    |  |
| Mailing Address 337 Countr                                                                                                   |                                                                                                                    | 54016           |                                                                                                                 |                          | =                                  |  |
| Phone Number (7/5) 540-6                                                                                                     | 5235 E-mail Address Clerk-C                                                                                        | ) town or       | t Stjos                                                                                                         | cph.Cor                  | `                                  |  |
|                                                                                                                              | PLETED BY THE CLERK OF THE SC<br>ERRITORY IS LOCATED - (please pri                                                 |                 |                                                                                                                 | IN WHIC                  | CH THE                             |  |
|                                                                                                                              | Wherser                                                                                                            | Date recei      | The second se | 1124                     | 119                                |  |
| Number of pupils residing in the territory d<br>in September or 2 <sup>nd</sup> Friday in January (see                       | lescribed in Section 1 who were enrolled in the dis<br>s.121.05 (1) (a), Wisconsin statutes).                      | trict as of the | most recen                                                                                                      | t 3 <sup>rd</sup> Friday | 1491(3.                            |  |
| Name of School District Clerk (please print)                                                                                 | Katie Thurmes                                                                                                      |                 | Pho                                                                                                             | one 115                  | 338-6                              |  |
|                                                                                                                              | nune mus                                                                                                           |                 |                                                                                                                 |                          |                                    |  |

Wis Stats., proposing Lot 01 Sec. 26 TBON RIGW FRA PT LOT 2 Powers addition (28.31 Ac) Being (SM 23-5531 Lot 1 (9.55 Ac), Sec 26 TBON RIGW FRAPT LOT 2 Rivers Addition (28.31Ac) Being (SM 23-5531 Outlot 1 (12.44 Ac),

Sec 26 T30N RIGW FRA PT LOTZ POWERS Addition (28.31Ac) Being, and (SM 23-5331 WT 2 (6.31 AC)

WHEREAS, a public hearing has been held on the proposed reorganization by the school board pursuant to s. 117.11-13, Wis Stats.,

### SCHOOL BOARD RESOLUTION AUTHORIZING ISSUANCE OF AN ORDER

WHEREAS, a meeting of the school board of the School District of Hudson was held on February 25, 2019, and

WHEREAS, a petition has been filed with the clerk of the school board, pursuant to s. 117.11-13, Wis Stats., proposing the attachment of Parcel #030-2092-05-000 SEC 26 T30N R19W FKA PT LOT 2 POWER'S ADDITION (28.31 AC) BEING CSM 23-5531 LOT 1 (9.55 AC) And Parcel #030-2092-05-030 SEC 26 T30N R19W FKA PT LOT 2 POWER'S ADDITION (28.31 AC) BEING CSM 23-5531 OUTLOT 1 (12.44 AC) And Parcel #030-2092-05-020 SEC 26 T30N R19W FKA PT LOT 2 POWER'S ADDITION (28.31 AC) BEING CSM 23-5531 LOT 2 (6.31 AC)