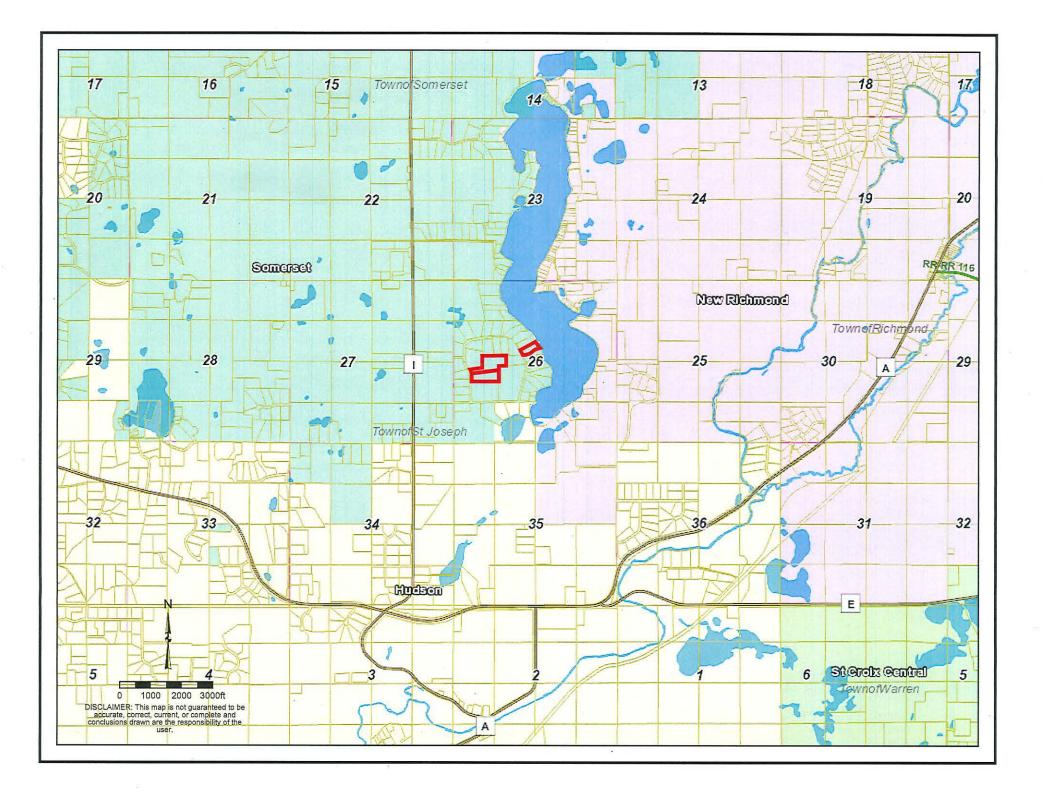

Wis Stats., proposing Lot 01 Sec. 26 TBON RIGW FRA PT LOT 2 Powers addition (28.31 Ac) Being (SM 23-5531 Lot 1 (9.55 Ac), Sec 26 TBON RIGW FRAPT LOT 2 Rivers Addition (28.31Ac) Being (SM 23-5531 Outlot 1 (12.44 Ac),

Sec 26 T30N RIGW FRA PT LOTZ POWERS Addition (28.31Ac) Being, and (SM 23-5331 WT 2 (6.31 AC)

WHEREAS, a public hearing has been held on the proposed reorganization by the school board pursuant to s. 117.11-13, Wis Stats.,

### SCHOOL BOARD RESOLUTION AUTHORIZING ISSUANCE OF AN ORDER

WHEREAS, a meeting of the school board of the School District of Hudson was held on February 25, 2019, and

WHEREAS, a petition has been filed with the clerk of the school board, pursuant to s. 117.11-13, Wis Stats., proposing the attachment of Parcel #030-2092-05-000 SEC 26 T30N R19W FKA PT LOT 2 POWER'S ADDITION (28.31 AC) BEING CSM 23-5531 LOT 1 (9.55 AC) And Parcel #030-2092-05-030 SEC 26 T30N R19W FKA PT LOT 2 POWER'S ADDITION (28.31 AC) BEING CSM 23-5531 OUTLOT 1 (12.44 AC) And Parcel #030-2092-05-020 SEC 26 T30N R19W FKA PT LOT 2 POWER'S ADDITION (28.31 AC) BEING CSM 23-5531 LOT 2 (6.31 AC)