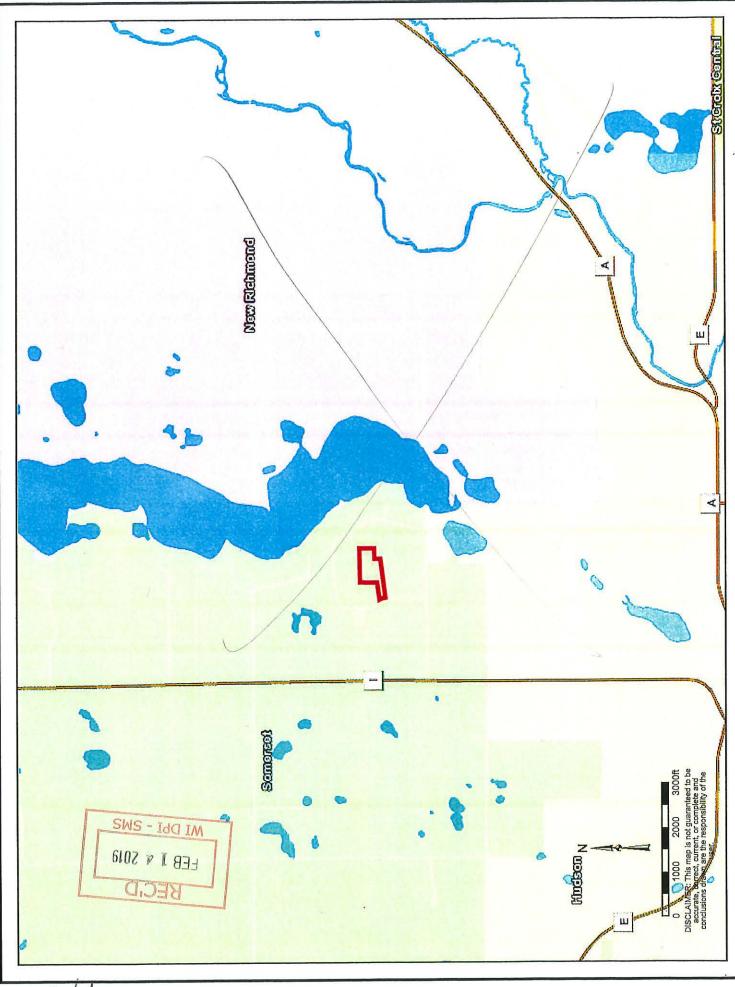

Wis Stats., proposing Lot 01 Sec. 26 TBON RIGW FRA PT LOT 2 Powers addition (28.31 Ac) Being (SM 23-5531 Lot 1 (9.55 Ac), Sec 26 TBON RIGW FRAPT LOT 2 Rivers Addition (28.31Ac) Being (SM 23-5531 Outlot 1 (12.44 Ac),

Sec 26 T30N RIGW FRA PT LOTZ POWERS Addition (28.31Ac) Being, and (SM 23-5331 WT 2 (6.31 AC)

WHEREAS, a public hearing has been held on the proposed reorganization by the school board pursuant to s. 117.11-13, Wis Stats.,

### SCHOOL BOARD RESOLUTION AUTHORIZING ISSUANCE OF AN ORDER

WHEREAS, a meeting of the school board of the School District of Hudson was held on February 25, 2019, and

WHEREAS, a petition has been filed with the clerk of the school board, pursuant to s. 117.11-13, Wis Stats., proposing the attachment of Parcel #030-2092-05-000 SEC 26 T30N R19W FKA PT LOT 2 POWER'S ADDITION (28.31 AC) BEING CSM 23-5531 LOT 1 (9.55 AC) And Parcel #030-2092-05-030 SEC 26 T30N R19W FKA PT LOT 2 POWER'S ADDITION (28.31 AC) BEING CSM 23-5531 OUTLOT 1 (12.44 AC) And Parcel #030-2092-05-020 SEC 26 T30N R19W FKA PT LOT 2 POWER'S ADDITION (28.31 AC) BEING CSM 23-5531 LOT 2 (6.31 AC)